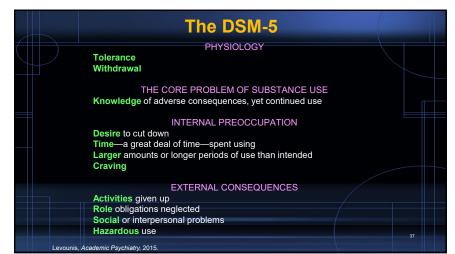

## Outline

- 1. Neurobiology of Addiction
- 2. Major Classes of Drugs
- **3**. Diagnosis and Brief Intervention
- 4. Psychosocial Treatments
- 5. Summary

## 1 Neurobiology of Addiction



































































| MEDICAL STAFF       | PATIENTS            | What Medical Staff Th<br>Patients Think |
|---------------------|---------------------|-----------------------------------------|
| 1. Housing          | 1. Inner peace      | 1. Housing                              |
| 2. Gov't Services   | 2. God              | 2. Outpatient Tx                        |
| 3. Medical Services | 3. Medical Services | 3. Medical Services                     |
| 4. Outpatient Tx    | 4. AA               | 4. Job                                  |
| 5. Job              | 5. Housing          | 5. Trusting People                      |
| 6. Community        | 6. Spirituality     | 6. AA                                   |
| 7. Trusting People  | 7. Outpatient Tx    | 7. Inner Peace