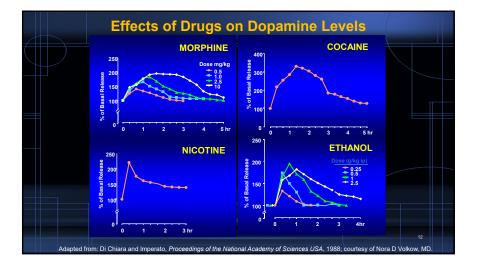

## Outline

- 1. Neurobiology of Addiction
- 2. Major Classes of Drugs
- **3**. Diagnosis and Brief Intervention
- 4. Psychosocial Treatments
- 5. Summary

## 1 Neurobiology of Addiction



































































| MEDICAL STAFF       | PATIENTS            | What Medical Staff Th<br>Patients Think |
|---------------------|---------------------|-----------------------------------------|
| 1. Housing          | 1. Inner peace      | 1. Housing                              |
| 2. Gov't Services   | 2. God              | 2. Outpatient Tx                        |
| 3. Medical Services | 3. Medical Services | 3. Medical Services                     |
| 4. Outpatient Tx    | 4. AA               | 4. Job                                  |
| 5. Job              | 5. Housing          | 5. Trusting People                      |
| 6. Community        | 6. Spirituality     | 6. AA                                   |
| 7. Trusting People  | 7. Outpatient