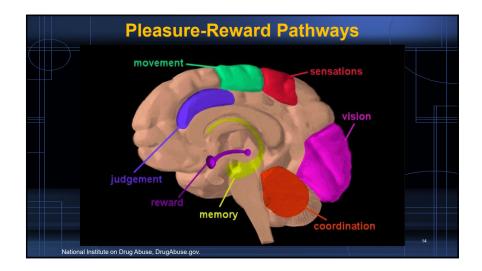

## Outline

- 1. Neurobiology of Addiction
- 2. Major Classes of Drugs
- **3**. Diagnosis and Brief Intervention
- 4. Psychosocial Treatments
- 5. Summary

## 1 Neurobiology of Addiction



































































| MEDICAL STAFF       | PATIENTS            | What Medical Staff Th<br>Patients Think |
|---------------------|---------------------|-----------------------------------------|
| 1. Housing          | 1. Inner peace      | 1. Housing                              |
| 2. Gov't Services   | 2. God              | 2. Outpatient Tx                        |
| 3. Medical Services | 3. Medical Services | 3. Medical Services                     |
| 4. Outpatient Tx    | 4. AA               | 4. Job                                  |
| 5. Job              | 5. Housing          | 5. Trusting People                      |
| 6. Community        | 6. Spirituality     | 6. AA                                   |
| 7. Trusting People  | 7. Outpatient Tx