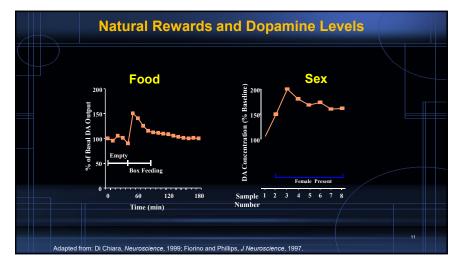

## Outline

- 1. Neurobiology of Addiction
- 2. Major Classes of Drugs
- **3**. Diagnosis and Brief Intervention
- 4. Psychosocial Treatments
- 5. Summary

## 1 Neurobiology of Addiction



































































| MEDICAL STAFF       | PATIENTS            | What Medical Staff Th<br>Patients Think |
|---------------------|---------------------|-----------------------------------------|
| 1. Housing          | 1. Inner peace      | 1. Housing                              |
| 2. Gov't Services   | 2. God              | 2. Outpatient Tx                        |
| 3. Medical Services | 3. Medical Services | 3. Medical Services                     |
| 4. Outpatient Tx    | 4. AA               | 4. Job                                  |
| 5. Job              | 5. Housing          | 5. Trusting People                      |
| 6. Community        | 6. Spirituality     | 6. AA                                   |
| 7. Trusting People  | 7. Outpatien