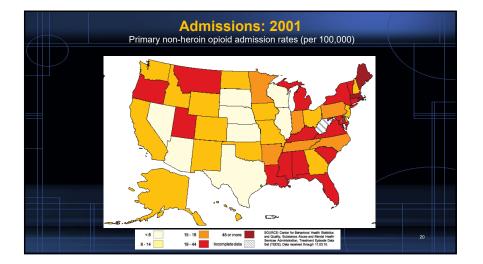

## Outline

- 1. Neurobiology of Addiction
- 2. Major Classes of Drugs
- **3**. Diagnosis and Brief Intervention
- 4. Psychosocial Treatments
- 5. Summary

## 1 Neurobiology of Addiction



































































| MEDICAL STAFF       | PATIENTS            | What Medical Staff Th<br>Patients Think |
|---------------------|---------------------|-----------------------------------------|
| 1. Housing          | 1. Inner peace      | 1. Housing                              |
| 2. Gov't Services   | 2. God              | 2. Outpatient Tx                        |
| 3. Medical Services | 3. Medical Services | 3. Medical Services                     |
| 4. Outpatient Tx    | 4. AA               | 4. Job                                  |
| 5. Job              | 5. Housing          | 5. Trusting People                      |
| 6. Community        | 6. Spirituality     | 6. AA                                   |
| 7. Trusting People  | 7. Outpatient Tx    | 7. Inner