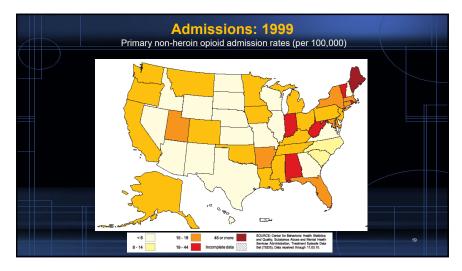

## Outline

- 1. Neurobiology of Addiction
- 2. Major Classes of Drugs
- **3**. Diagnosis and Brief Intervention
- 4. Psychosocial Treatments
- 5. Summary

## 1 Neurobiology of Addiction



































































| MEDICAL STAFF       | PATIENTS            | What Medical Staff Th<br>Patients Think |
|---------------------|---------------------|-----------------------------------------|
| 1. Housing          | 1. Inner peace      | 1. Housing                              |
| 2. Gov't Services   | 2. God              | 2. Outpatient Tx                        |
| 3. Medical Services | 3. Medical Services | 3. Medical Services                     |
| 4. Outpatient Tx    | 4. AA               | 4. Job                                  |
| 5. Job              | 5. Housing          | 5. Trusting People                      |
| 6. Community        | 6. Spirituality     | 6. AA                                   |
| 7. Trusting People  | 7. Outpatient Tx    | 7. Inn