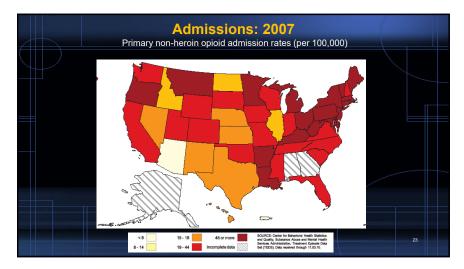

## Outline

- 1. Neurobiology of Addiction
- 2. Major Classes of Drugs
- **3**. Diagnosis and Brief Intervention
- 4. Psychosocial Treatments
- 5. Summary

## 1 Neurobiology of Addiction



































































| MEDICAL STAFF       | PATIENTS            | What Medical Staff Th<br>Patients Think |
|---------------------|---------------------|-----------------------------------------|
| 1. Housing          | 1. Inner peace      | 1. Housing                              |
| 2. Gov't Services   | 2. God              | 2. Outpatient Tx                        |
| 3. Medical Services | 3. Medical Services | 3. Medical Services                     |
| 4. Outpatient Tx    | 4. AA               | 4. Job                                  |
| 5. Job              | 5. Housing          | 5. Trusting People                      |
| 6. Community        | 6. Spirituality     | 6. AA                                   |
| 7. Trusting People  | 7. Outpatient Tx    | 7. Inner Peace